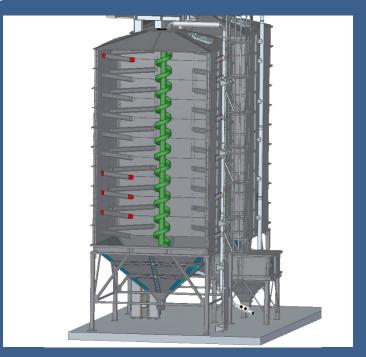

## FEED STORAGE FOR FISH FARMING

The POLnet square silo is the BEST SOLUTION FOR STORAGE OF FISH FEED.

Modular construction allows the use of DIFFICULT BUILDING SURFACE - height and space restrictions.

We offer complex design of your fish feed installation including:

- | Square silos (round also available in POLNET offer)
- | Grain, feed and pellets transporting system:
  - Intake pits
  - Bucket elevators
  - Chain conveyors
  - Belt conveyors
  - Spiral augers
- | Cleaners
- | Weighing system
- | Big-bag buffer silos (including grating or knife)
- Ladders, platforms, catwalk, handrails (silo walkable roof on request)
- Control and management system to run the whole installation

## CHARACTERISTIC OF OUR SQUARE SILOS:

- Manufactured from structural steel S350, zinc coating 350 g/m<sup>2</sup>
- Silo legs made of heavy, galvanized metallurgical profiles
- Internal smooth walls that guarantee:
  - · Perfect internal hygiene
  - · Most efficient unloading
  - No sharp edges or inside shelfs blocking the feed from falling out
- Perfect silo tightness
- | Flat head screws inside the silos
- Equipped with inspection windows and inspection hatch
- Easy to assemble
- Modular construction, with possibility to expand in future