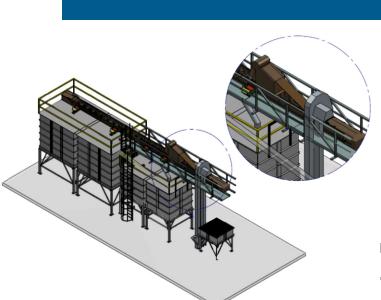

## FEED STORAGE FOR FISH FARMING

The POLnet square silo is the BEST SOLUTION FOR STORAGE OF FISH FEED.

Modular construction allows the use of DIFFICULT BUILDING SURFACE - height and space restrictions.

We offer complex design of your fish feed installation including:

- | Square silos (round also available in POLNET offer)
- | Grain, feed and pellets transporting system:
  - Intake pits
  - Bucket elevators
  - Chain conveyors
  - Belt conveyors
  - Spiral augers
- | Cleaners
- | Weighing system
- | Big-bag buffer silos (including grating or knife)
- Ladders, platforms, catwalk, handrails (silo walkable roof on request)
- Control and management system to run the whole installation

## CHARACTERISTIC OF OUR SQUARE SILOS:

- Manufactured from structural steel S350, zinc coating 350 g/m<sup>2</sup>
- Silo legs made of heavy, galvanized metallurgical profiles
- Internal smooth walls that guarantee:
  - · Perfect internal hygiene
  - · Most efficient unloading
  - No sharp edges or inside shelfs blocking the feed from falling out
- Perfect silo tightness
- | Flat head screws inside the silos
- Equipped with inspection windows and inspection hatch
- Easy to assemble
- Modular construction, with possibility to expand in future