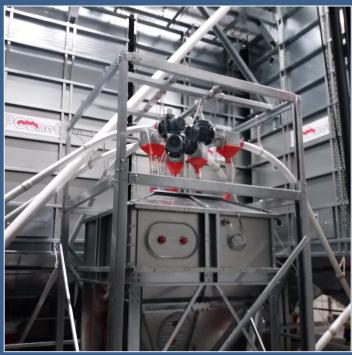

- | Square silos (round also available in POLNET offer)
- | Grain, feed and pellets transporting system:
  - Intake pits
  - Bucket elevators
  - Chain conveyors
  - Belt conveyors
  - Spiral augers
- | Cleaners
- | Weighing system
- | Big-bag buffer silos (including grating or knife)
- Ladders, platforms, catwalk, handrails (silo walkable roof on request)
- Control and management system to run the whole installation

## OPTIONAL EQUIPMENT TO SQUARE SILOS:

- Loading pipe
- Venting pipe
- Dust filters
- Ladder with protection cage
- Platforms, handrails, walkable roof
- Funnel aeration system
- Temperature sensors

- Level sensors
- Weighing system
- Slopped roof for outside silos
- Electric or manual shut off valves
- Roof hatch
- Spiral inside cascade for gentle feed treatment