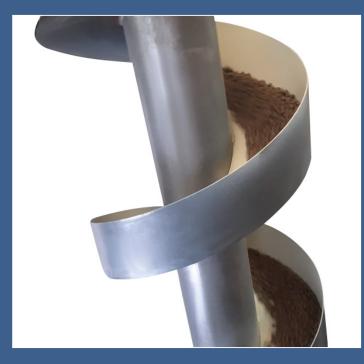

## OPTIONAL EQUIPMENT TO SQUARE SILOS:

- Loading pipe
- Venting pipe
- Dust filters
- Ladder with protection cage
- Platforms, handrails, walkable roof
- Funnel aeration system
- Temperature sensors

- Level sensors
- Weighing system
- Slopped roof for outside silos
- Electric or manual shut off valves
- Roof hatch
- Spiral inside cascade for gentle feed treatment

## FOR GENTLE FEED AND PELLETS TREATMENT

POLNET Sp. z o.o. i Wspólnicy Spółka Komandytowa

ul. Sowia 13 B 62-080 Tarnowo Podgórne, Polska tel.: + 48 61 657 67 00, fax: + 48 61 657 67 67 office@polnet.pl export@polnet.pl