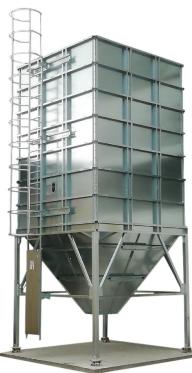

## CHARACTERISTIC OF OUR SQUARE SILOS:

- Manufactured from structural steel S350, zinc coating 350 g/m<sup>2</sup>
- Silo legs made of heavy, galvanized metallurgical profiles
- Internal smooth walls that guarantee:
  - · Perfect internal hygiene
  - · Most efficient unloading
  - No sharp edges or inside shelfs blocking the feed from falling out
- Perfect silo tightness
- | Flat head screws inside the silos
- Equipped with inspection windows and inspection hatch
- Easy to assemble
- Modular construction, with possibility to expand in future

## OPTIONAL EQUIPMENT TO SQUARE SILOS:

- Loading pipe
- Venting pipe
- Dust filters
- Ladder with protection cage
- Platforms, handrails, walkable roof
- Funnel aeration system
- Temperature sensors

- Level sensors
- Weighing system
- Slopped roof for outside silos
- Electric or manual shut off valves
- Roof hatch
- Spiral inside cascade for gentle feed treatment