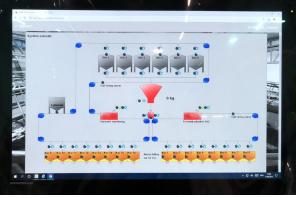

- | Square silos (round also available in POLNET offer)
- | Grain, feed and pellets transporting system:
  - Intake pits
  - Bucket elevators
  - Chain conveyors
  - Belt conveyors
  - Spiral augers
- | Cleaners
- | Weighing system
- | Big-bag buffer silos (including grating or knife)
- Ladders, platforms, catwalk, handrails (silo walkable roof on request)
- Control and management system to run the whole installation