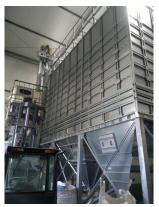

## FEED STORAGE FOR FISH FARMING

The POLnet square silo is the BEST SOLUTION FOR STORAGE OF FISH FEED.

Modular construction allows the use of DIFFICULT BUILDING SURFACE - height and space restrictions.

We offer complex design of your fish feed installation including:

## CHARACTERISTIC OF OUR SQUARE SILOS:

- Manufactured from structural steel S350, zinc coating 350 g/m<sup>2</sup>
- Silo legs made of heavy, galvanized metallurgical profiles
- Internal smooth walls that guarantee:
  - · Perfect internal hygiene
  - · Most efficient unloading
  - No sharp edges or inside shelfs blocking the feed from falling out
- Perfect silo tightness
- | Flat head screws inside the silos
- Equipped with inspection windows and inspection hatch
- Easy to assemble
- Modular construction, with possibility to expand in future