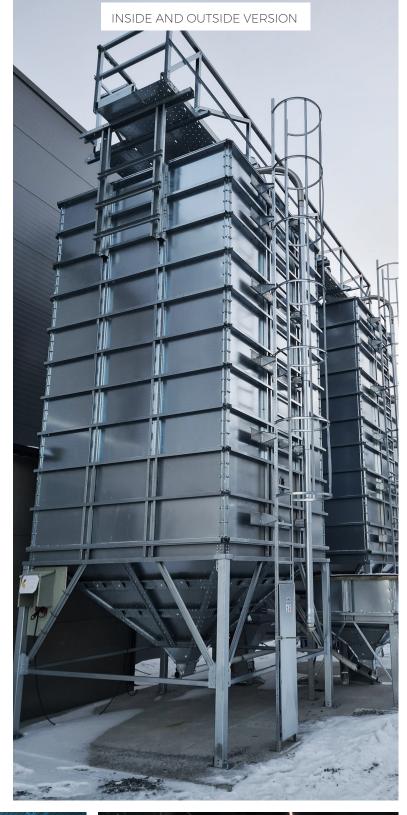

## CHARACTERISTIC OF OUR SQUARE SILOS:

- Manufactured from structural steel S350, zinc coating 350 g/m<sup>2</sup>
- Silo legs made of heavy, galvanized metallurgical profiles
- Internal smooth walls that guarantee:
  - · Perfect internal hygiene
  - · Most efficient unloading
  - No sharp edges or inside shelfs blocking the feed from falling out
- Perfect silo tightness
- | Flat head screws inside the silos
- Equipped with inspection windows and inspection hatch
- Easy to assemble
- Modular construction, with possibility to expand in future

## OPTIONAL EQUIPMENT TO SQUARE SILOS:

- Loading pipe
- Venting pipe
- Dust filters
- Ladder with protection cage
- Platforms, handrails, walkable roof
- Funnel aeration system
- Temperature sensors

- Level sensors
- Weighing system
- Slopped roof for outside silos
- Electric or manual shut off valves
- Roof hatch
- Spiral inside cascade for gentle feed treatment