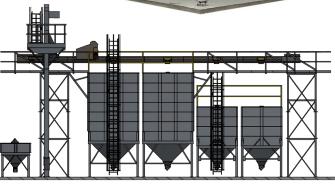

## FEED STORAGE FOR FISH FARMING

The POLnet square silo is the BEST SOLUTION FOR STORAGE OF FISH FEED.

Modular construction allows the use of DIFFICULT BUILDING SURFACE - height and space restrictions.

We offer complex design of your fish feed installation including:

- | Square silos (round also available in POLNET offer)
- | Grain, feed and pellets transporting system:
  - Intake pits
  - Bucket elevators
  - Chain conveyors
  - Belt conveyors
  - Spiral augers
- | Cleaners
- | Weighing system
- | Big-bag buffer silos (including grating or knife)
- Ladders, platforms, catwalk, handrails (silo walkable roof on request)
- Control and management system to run the whole installation