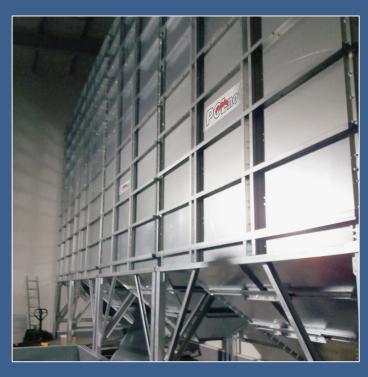

## CHARACTERISTIC OF OUR SQUARE SILOS:

- Manufactured from structural steel S350, zinc coating 350 g/m<sup>2</sup>
- Silo legs made of heavy, galvanized metallurgical profiles
- Internal smooth walls that guarantee:
  - · Perfect internal hygiene
  - · Most efficient unloading
  - No sharp edges or inside shelfs blocking the feed from falling out
- Perfect silo tightness
- | Flat head screws inside the silos
- Equipped with inspection windows and inspection hatch
- Easy to assemble
- Modular construction, with possibility to expand in future

## OPTIONAL EQUIPMENT TO SQUARE SILOS:

- Loading pipe
- Venting pipe
- Dust filters
- Ladder with protection cage
- Platforms, handrails, walkable roof
- Funnel aeration system
- Temperature sensors

- Level sensors
- Weighing system
- Slopped roof for outside silos
- Electric or manual shut off valves
- Roof hatch
- Spiral inside cascade for gentle feed treatment