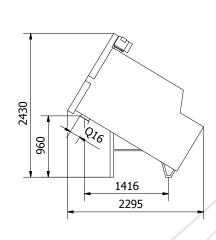

| TECHNICAL SPECIFICATIONS                         |                   |              |              |
|--------------------------------------------------|-------------------|--------------|--------------|
|                                                  | UNI-MIX 500       | UNI-MIX 1000 | UNI-MIX 1500 |
| Mixing capacity (t/h)                            | 1                 | 3            | 4,5          |
| Batch size (dry ingredients, kg)                 | 500               | 1000         | 1500         |
| Emptying time (minutes)                          | 6-8               | 8-10         | 10-12        |
| Mixing time<br>(dry ingredients, minutes)        | 10-15             | 10-15        | 10-15        |
| Mixing time<br>(liquid ingredients < 3%,minutes) | 15-20             | 15-20        | 15-20        |
| Mixing accuracy                                  | 1:10.000          | 1:100.000    | 1:100.000    |
| Motor size (kW)                                  | 2,2               | 4            | 5,5          |
| Weight empty mixer (kg)                          | 230               | 440          | 465          |
| Liquid max.                                      | 4%                | 6%           | 6%           |
| Mixer angle                                      | 30°               | 27°          | 27°          |
| Transmission                                     | Belt, chain drive | Gear motor   | Gear motor   |