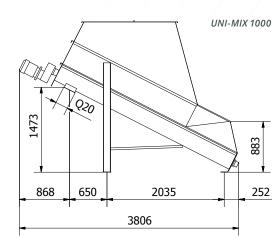

| TECHNICAL SPECIFICATIONS                         |                   |              |              |
|--------------------------------------------------|-------------------|--------------|--------------|
|                                                  | UNI-MIX 500       | UNI-MIX 1000 | UNI-MIX 1500 |
| Mixing capacity (t/h)                            | 1                 | 3            | 4,5          |
| Batch size (dry ingredients, kg)                 | 500               | 1000         | 1500         |
| Emptying time (minutes)                          | 6-8               | 8-10         | 10-12        |
| Mixing time<br>(dry ingredients, minutes)        | 10-15             | 10-15        | 10-15        |
| Mixing time<br>(liquid ingredients < 3%,minutes) | 15-20             | 15-20        | 15-20        |
| Mixing accuracy                                  | 1:10.000          | 1:100.000    | 1:100.000    |
| Motor size (kW)                                  | 2,2               | 4            | 5,5          |
| Weight empty mixer (kg)                          | 230               | 440          | 465          |
| Liquid max.                                      | 4%                | 6%           | 6%           |
| Mixer angle                                      | 30°               | 27°          | 27°          |
| Transmission                                     | Belt, chain drive | Gear motor   | Gear motor   |