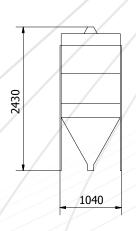

| TECHNICAL SPECIFICATIONS                         |                   |              |              |
|--------------------------------------------------|-------------------|--------------|--------------|
|                                                  | UNI-MIX 500       | UNI-MIX 1000 | UNI-MIX 1500 |
| Mixing capacity (t/h)                            | 1                 | 3            | 4,5          |
| Batch size (dry ingredients, kg)                 | 500               | 1000         | 1500         |
| Emptying time (minutes)                          | 6-8               | 8-10         | 10-12        |
| Mixing time<br>(dry ingredients, minutes)        | 10-15             | 10-15        | 10-15        |
| Mixing time<br>(liquid ingredients < 3%,minutes) | 15-20             | 15-20        | 15-20        |
| Mixing accuracy                                  | 1:10.000          | 1:100.000    | 1:100.000    |
| Motor size (kW)                                  | 2,2               | 4            | 5,5          |
| Weight empty mixer (kg)                          | 230               | 440          | 465          |
| Liquid max.                                      | 4%                | 6%           | 6%           |
| Mixer angle                                      | 30°               | 27°          | 27°          |
| Transmission                                     | Belt, chain drive | Gear motor   | Gear motor   |