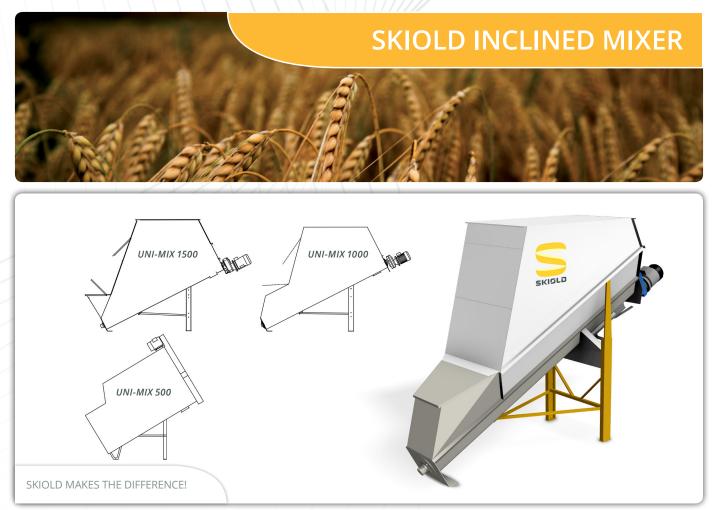

## SKIOLD UNI-MIX INCLINED MIXER 500/1000/1500

Also capable of mixing small quatities Easily accessible concentrate hopper Efficient - even with fat and molasses Suitable for placing on load cells Sturdy construction with gear motor drive High mixing accuracy - also in moist materials

## SKIOLD UNI-MIX 500/1000/1500

The diagonal mixer is suitable for accurate mixing of almost any kind of raw material in the form of meal or granulate. It is possible to add liquid raw material such as fat, molasses or oil during the mixing process. The mixing principle based on a large, slowly rotating bottom auger is gentle to the structure of the raw material which makes the diagonal mixer suitable for mixing of feed for cattle containing crushed material. Mixing of CCM is possible.