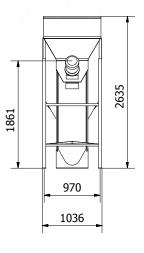

ents, minutes)        | 10-15             | 10-15        | 10-15        |
| Mixing time<br>(liquid ingredients < 3%,minutes) | 15-20             | 15-20        | 15-20        |
| Mixing accuracy                                  | 1:10.000          | 1:100.000    | 1:100.000    |
| Motor size (kW)                                  | 2,2               | 4            | 5,5          |
| Weight empty mixer (kg)                          | 230               | 440          | 465          |
| Liquid max.                                      | 4%                | 6%           | 6%           |
| Mixer angle                                      | 30°               | 27°          | 27°          |
| Transmission                                     | Belt, chain drive | Gear motor   | Gear motor   |













UNI-MIX 1500 UNI-MIX 1500 UNI-MIX 1500 926 652 2032 634 4245

6581 970 1036